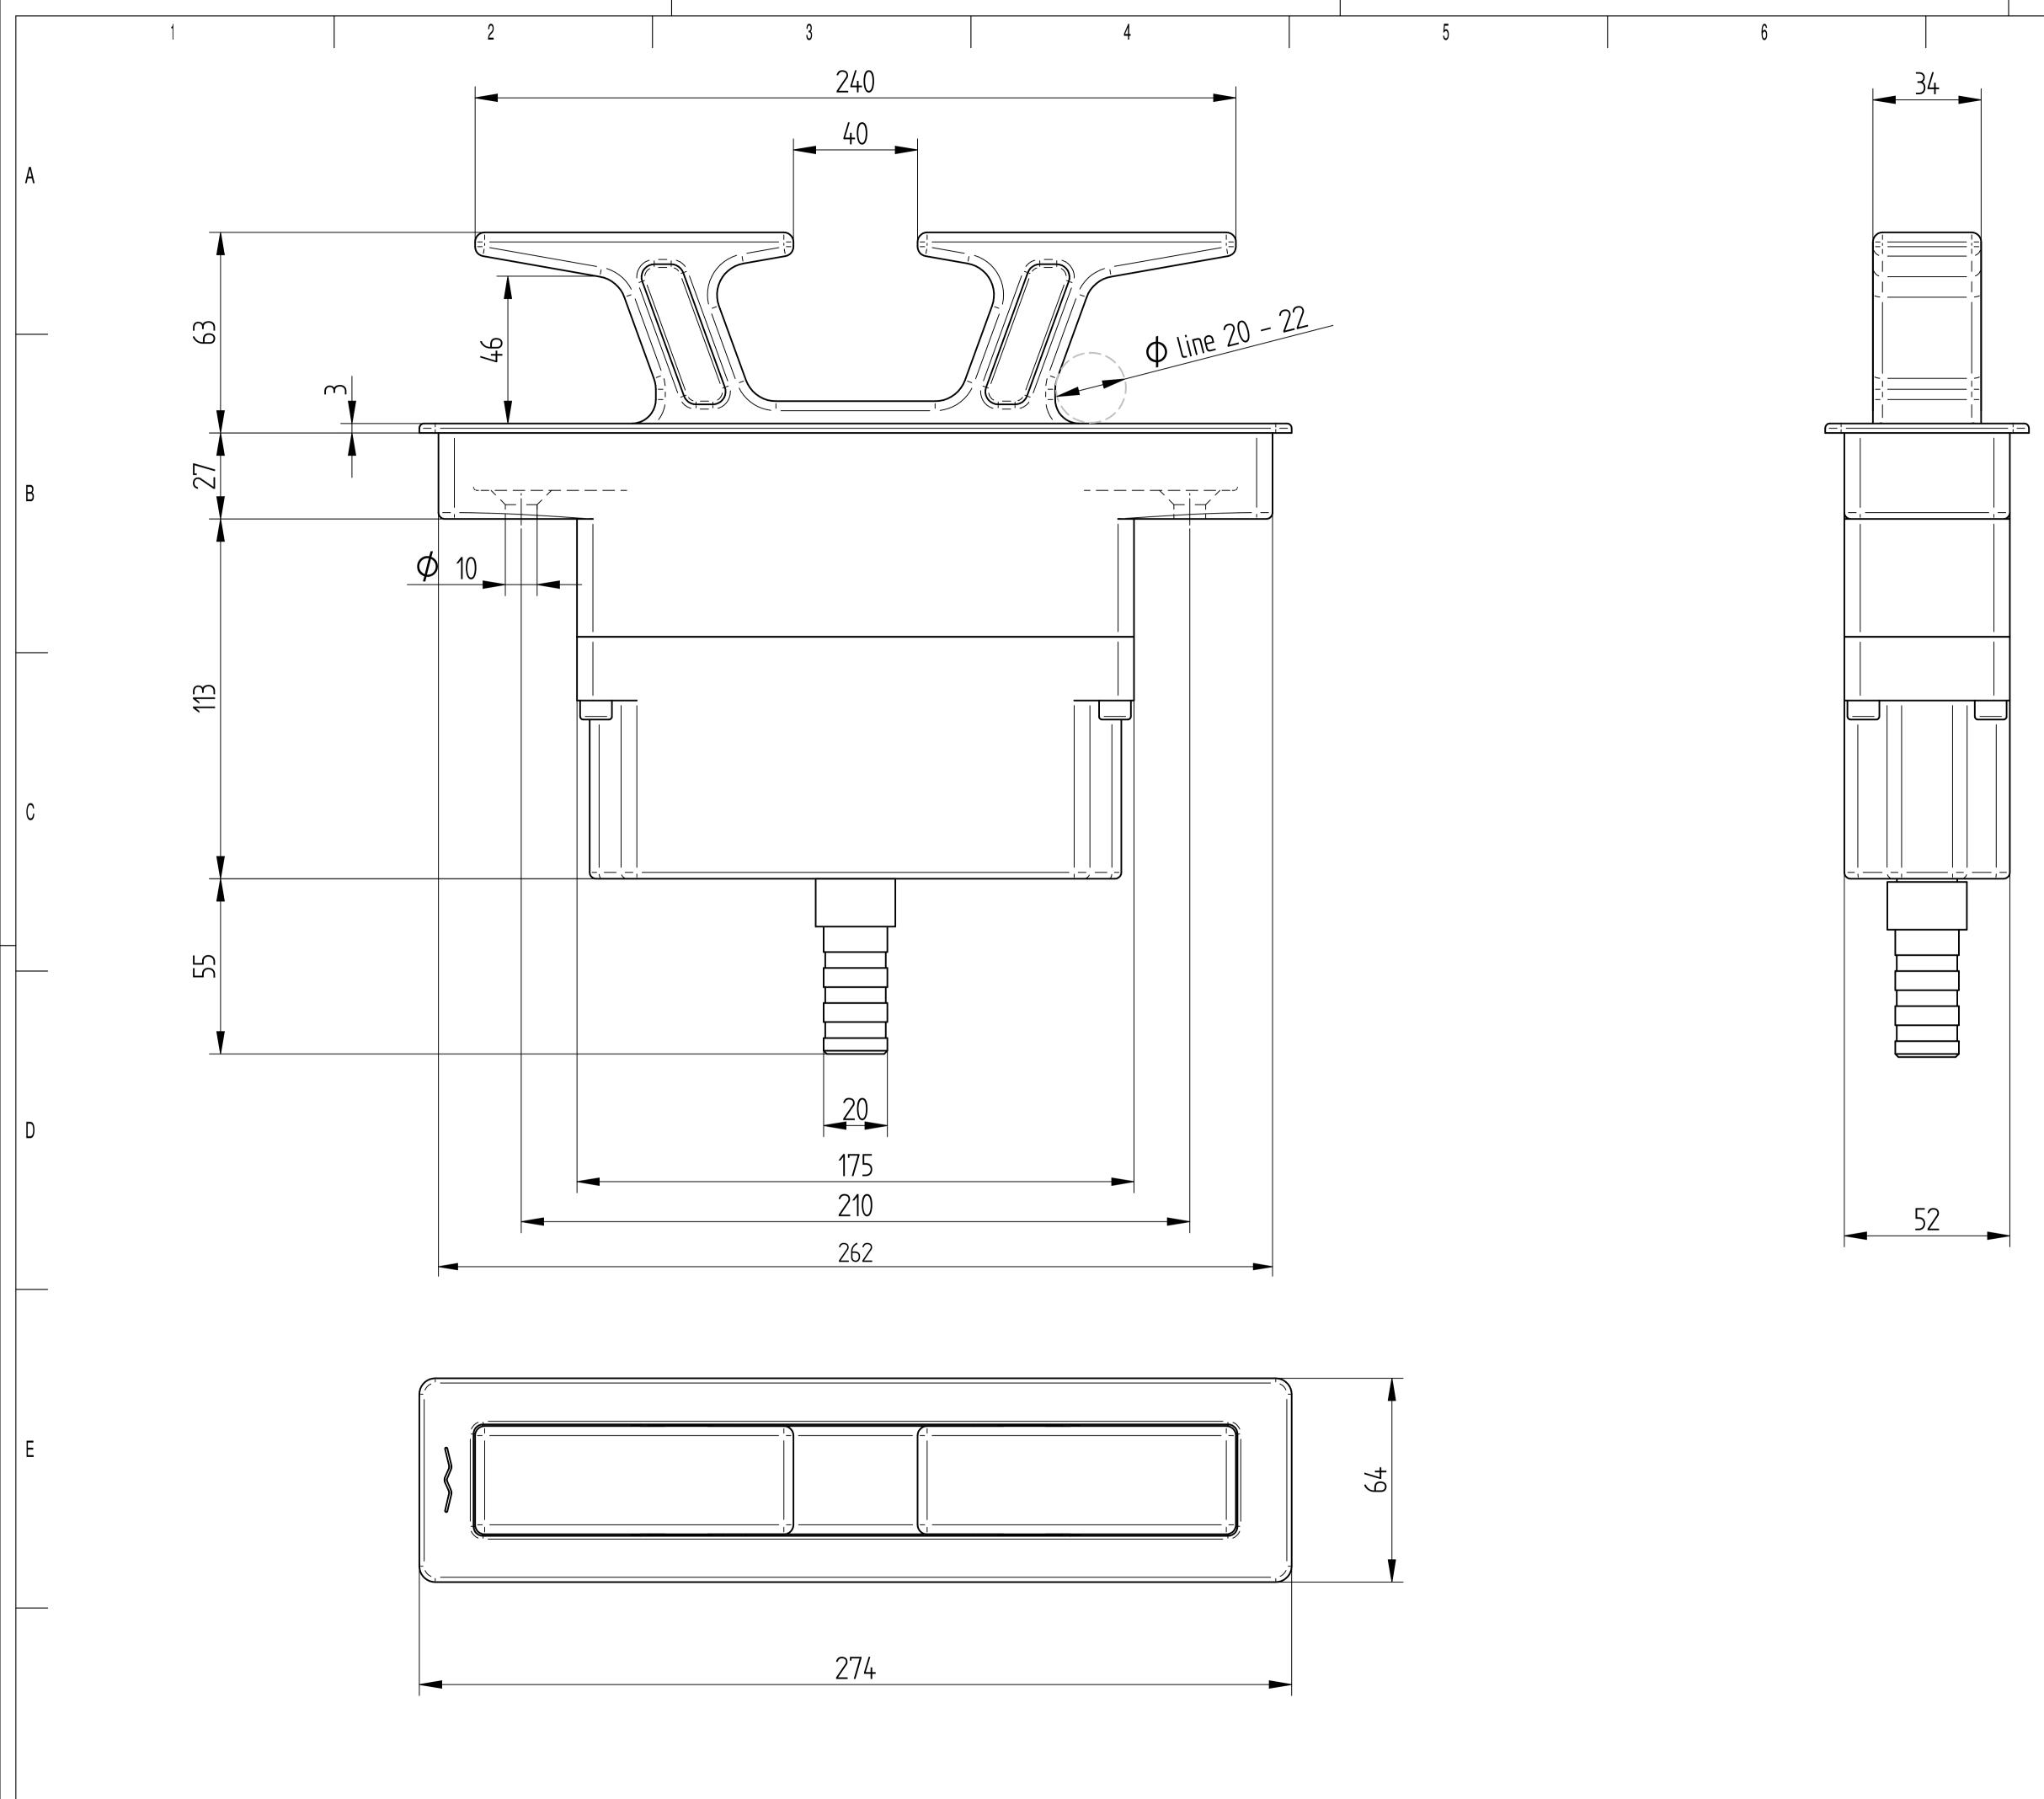

| 7 |                                  |                                                                   | 8  |                            |
|---|----------------------------------|-------------------------------------------------------------------|----|----------------------------|
|   |                                  |                                                                   |    |                            |
|   |                                  |                                                                   |    |                            |
|   |                                  |                                                                   |    |                            |
|   |                                  |                                                                   |    |                            |
|   |                                  |                                                                   |    |                            |
|   |                                  |                                                                   |    |                            |
|   |                                  |                                                                   |    |                            |
|   |                                  |                                                                   |    |                            |
|   |                                  |                                                                   |    |                            |
|   |                                  |                                                                   |    |                            |
|   |                                  |                                                                   |    |                            |
|   |                                  |                                                                   |    |                            |
|   |                                  |                                                                   |    |                            |
|   |                                  |                                                                   |    |                            |
|   |                                  |                                                                   |    |                            |
|   |                                  |                                                                   |    |                            |
|   |                                  |                                                                   |    |                            |
|   |                                  |                                                                   |    |                            |
|   |                                  |                                                                   |    |                            |
|   |                                  |                                                                   |    |                            |
|   |                                  |                                                                   |    |                            |
|   |                                  |                                                                   |    |                            |
|   |                                  |                                                                   |    |                            |
|   |                                  |                                                                   |    |                            |
|   |                                  |                                                                   |    |                            |
|   |                                  |                                                                   |    |                            |
|   |                                  |                                                                   |    |                            |
|   |                                  |                                                                   |    |                            |
|   |                                  |                                                                   |    |                            |
|   |                                  |                                                                   |    |                            |
|   |                                  |                                                                   |    |                            |
|   |                                  |                                                                   |    |                            |
|   |                                  |                                                                   |    |                            |
|   |                                  |                                                                   |    |                            |
|   |                                  |                                                                   |    |                            |
|   |                                  |                                                                   |    |                            |
|   |                                  |                                                                   |    |                            |
|   |                                  |                                                                   |    |                            |
|   |                                  |                                                                   |    |                            |
|   |                                  |                                                                   |    |                            |
|   |                                  |                                                                   |    |                            |
|   |                                  |                                                                   |    |                            |
|   |                                  |                                                                   |    |                            |
|   |                                  |                                                                   |    |                            |
|   |                                  |                                                                   |    |                            |
|   |                                  |                                                                   |    |                            |
|   |                                  |                                                                   |    |                            |
|   |                                  |                                                                   |    |                            |
|   |                                  |                                                                   |    |                            |
|   |                                  |                                                                   |    |                            |
|   |                                  |                                                                   |    |                            |
|   |                                  |                                                                   |    |                            |
|   |                                  |                                                                   |    |                            |
|   |                                  |                                                                   |    |                            |
|   |                                  |                                                                   |    |                            |
|   |                                  |                                                                   |    |                            |
|   |                                  |                                                                   |    |                            |
|   | DATE                             | 08/28/14 SCALE: 1                                                 | A1 | seasmart                   |
|   | DATE<br>SIGNATURE<br>DESCRIPTION | 08/28/14 SCALE : 1<br>Ing. Mirko Antonelli<br>BITTA A FILO 240 mm | A1 | <b>Seasmart</b><br>E FD240 |