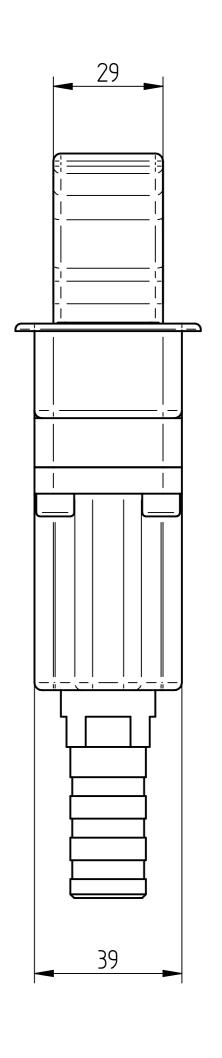

| DATE                                                                                                                                                                                                                                    | 11/27/18 SCALE: <b>1 / 1</b> | ۸၁         |          |          |  |
|-----------------------------------------------------------------------------------------------------------------------------------------------------------------------------------------------------------------------------------------|------------------------------|------------|----------|----------|--|
| SIGNATURE                                                                                                                                                                                                                               | Ing. Mirko Antonelli         | <b>1</b> 2 | <u> </u> | seasmart |  |
| DESCRIPTION                                                                                                                                                                                                                             | BITTA A FILO 200 mm          |            |          |          |  |
| Seasmart is the proprietor of this drawing and is not be reproduced or used for any purpose, other than in conjunction with the project or design for which it was drawn, without Seasmart' prior written consent. Copyright © Seasmart |                              | ITEM       | FD200X   |          |  |