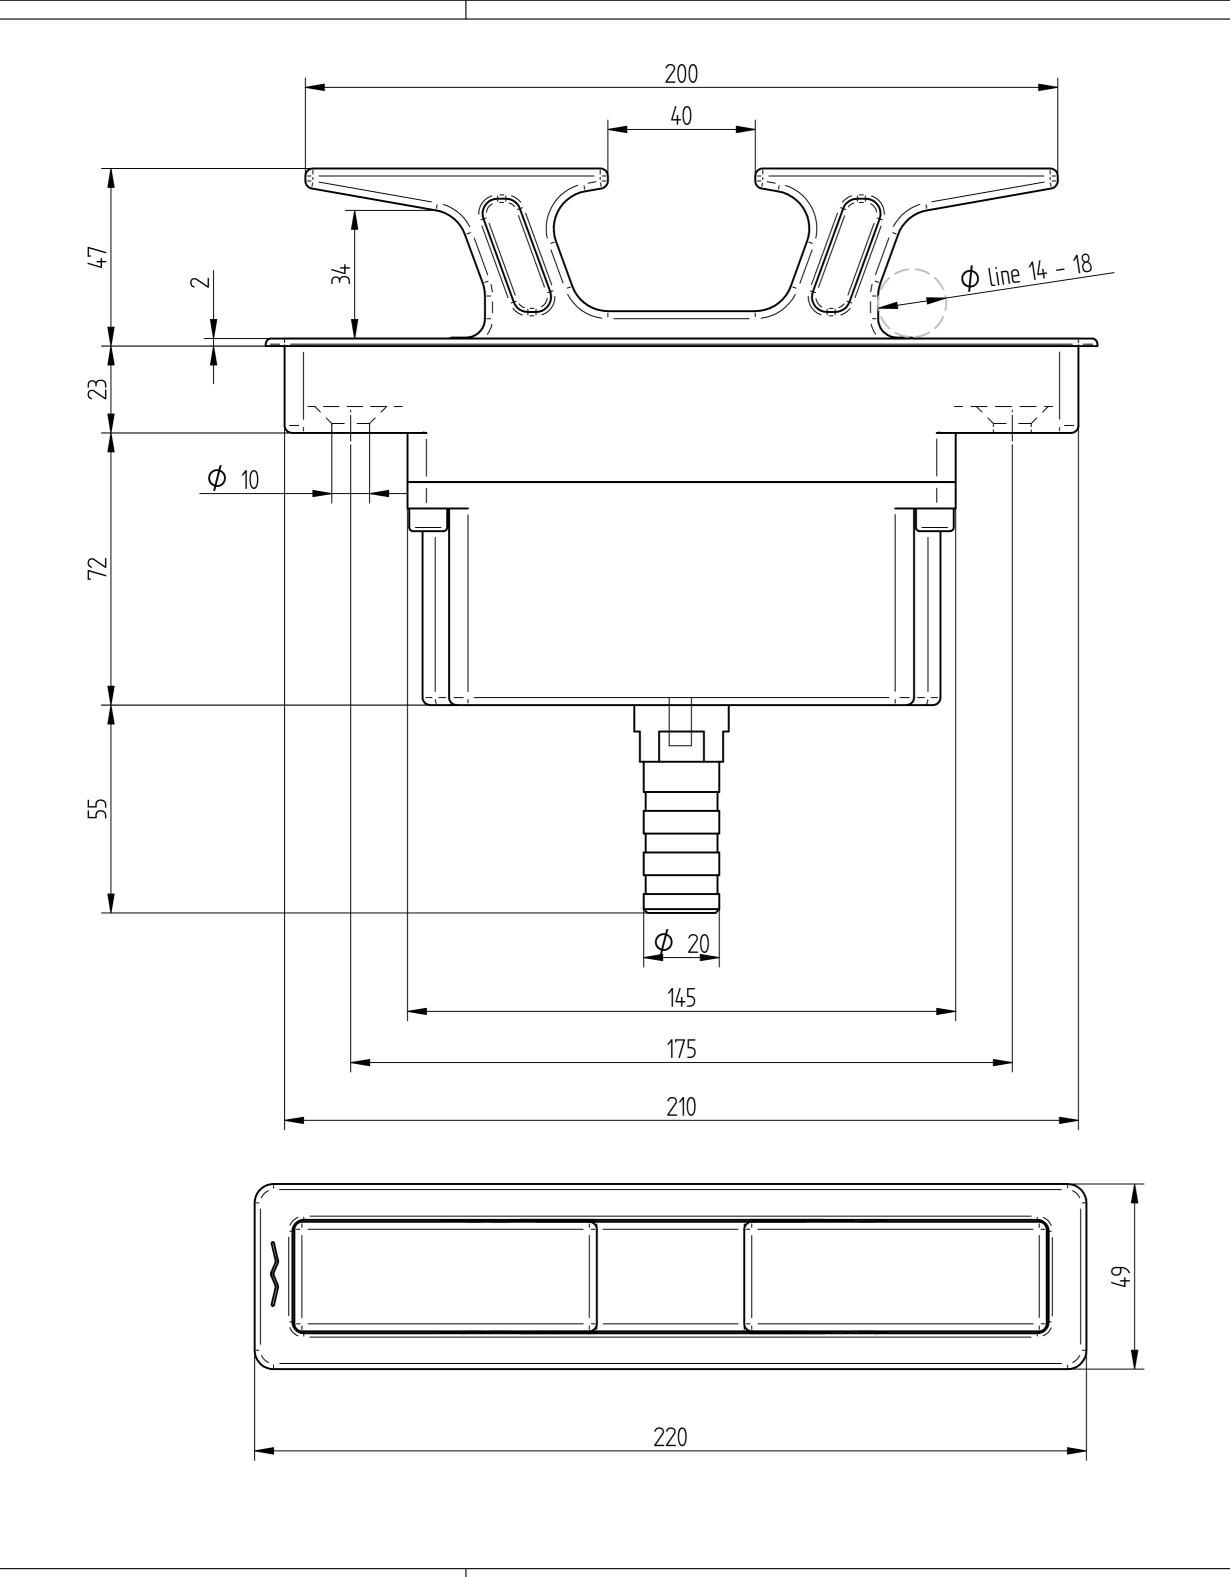

| DATE                                                                                                                                                                                                                                    | 11/27/18 SCALE: <b>1 / 1</b> | ۸၁         |          |          |  |
|-----------------------------------------------------------------------------------------------------------------------------------------------------------------------------------------------------------------------------------------|------------------------------|------------|----------|----------|--|
| SIGNATURE                                                                                                                                                                                                                               | Ing. Mirko Antonelli         | <b>1</b> 2 | <u> </u> | seasmart |  |
| DESCRIPTION                                                                                                                                                                                                                             | BITTA A FILO 200 mm          |            |          |          |  |
| Seasmart is the proprietor of this drawing and is not be reproduced or used for any purpose, other than in conjunction with the project or design for which it was drawn, without Seasmart' prior written consent. Copyright © Seasmart |                              | ITEM       | FD200X   |          |  |