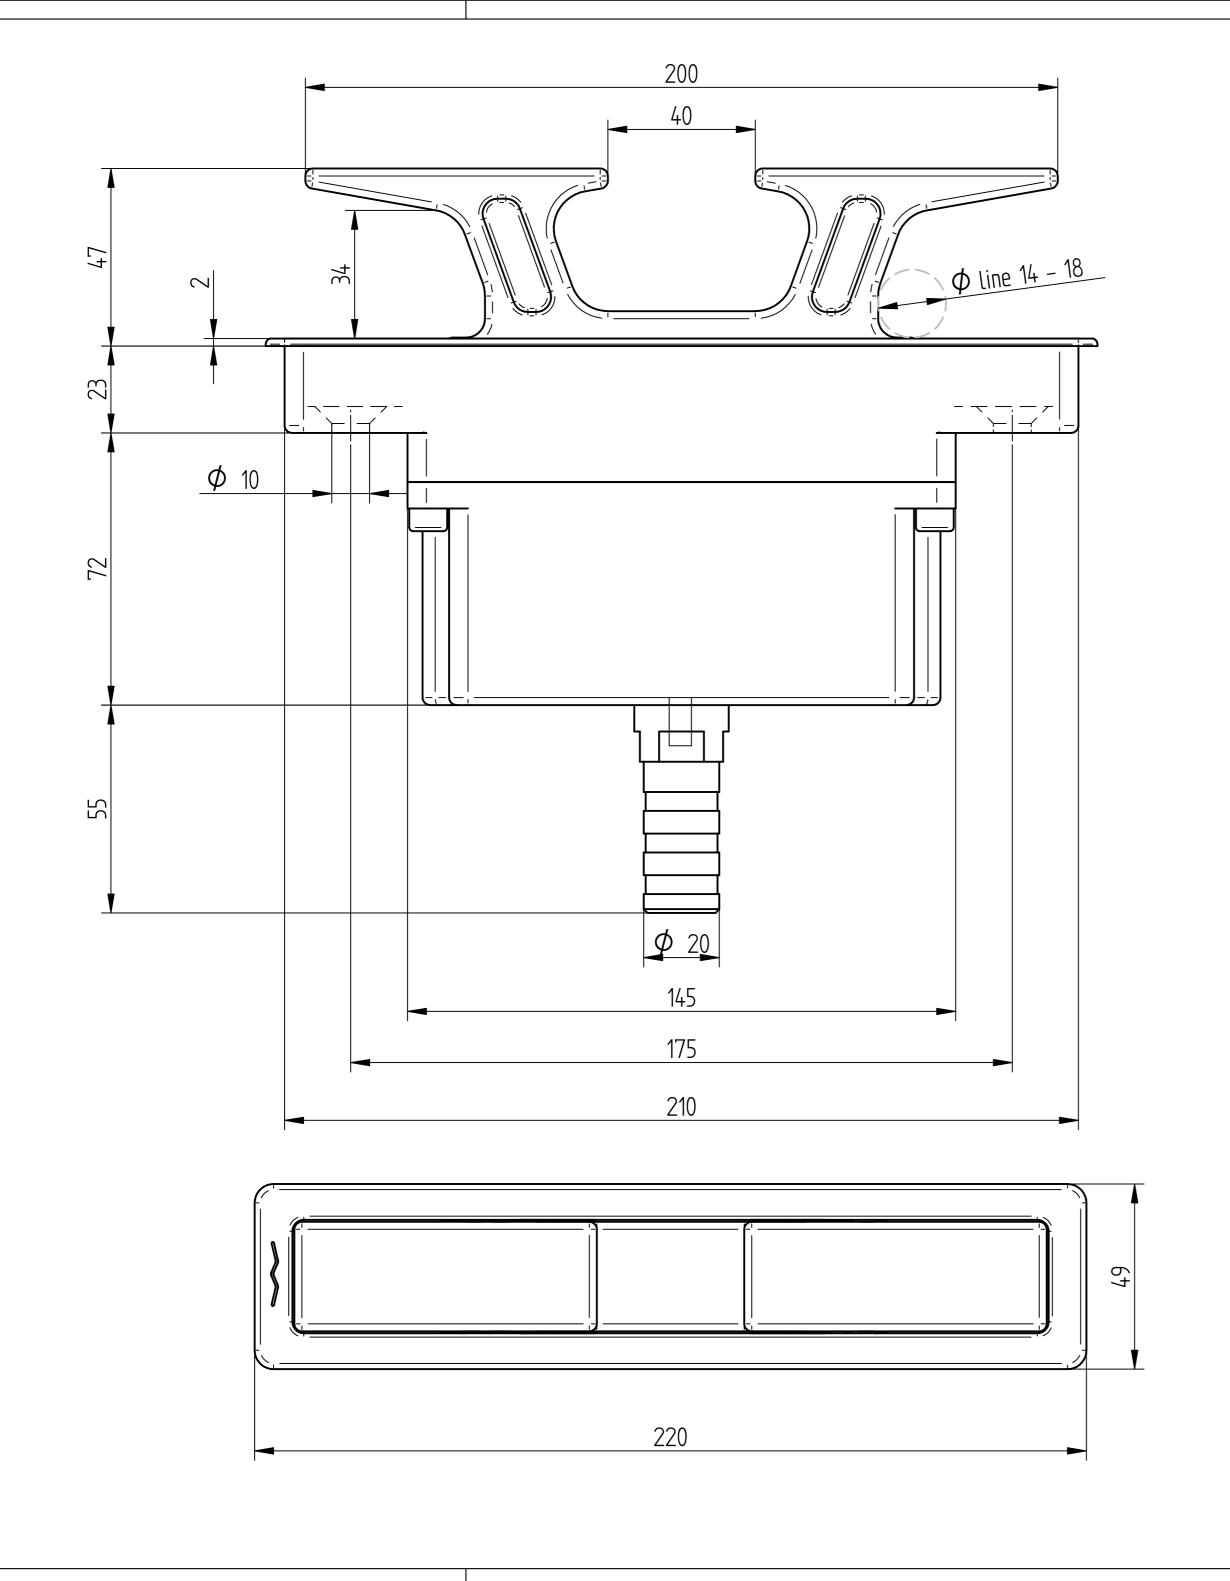

| DATE                                                                                                                                                                                                                                   | 12/23/13 SCALE: <b>1 / 1</b> | ۸۵ |          |          |
|----------------------------------------------------------------------------------------------------------------------------------------------------------------------------------------------------------------------------------------|------------------------------|----|----------|----------|
| SIGNATURE                                                                                                                                                                                                                              | Ing. Mirko Antonelli         | AZ |          | seasmart |
| DESCRIPTION                                                                                                                                                                                                                            | BITTA A FILO 200 mm          |    | <u> </u> |          |
| Seasmart is the proprietor of this drawing and is not be reproduced or used for any purpose, other than in conjunction with the project or design for which it was drawn, without Seasmart prior written consent. Copyright © Seasmart |                              |    | ITEM     | FD200    |