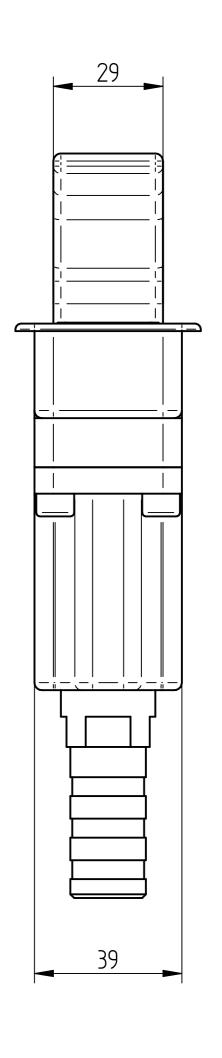

| DATE                                                                                                                                                                                                                                   | 12/23/13 SCALE: <b>1 / 1</b> | ۸۵ |          |          |
|----------------------------------------------------------------------------------------------------------------------------------------------------------------------------------------------------------------------------------------|------------------------------|----|----------|----------|
| SIGNATURE                                                                                                                                                                                                                              | Ing. Mirko Antonelli         | AZ |          | seasmart |
| DESCRIPTION                                                                                                                                                                                                                            | BITTA A FILO 200 mm          |    | <u> </u> |          |
| Seasmart is the proprietor of this drawing and is not be reproduced or used for any purpose, other than in conjunction with the project or design for which it was drawn, without Seasmart prior written consent. Copyright © Seasmart |                              |    | ITEM     | FD200    |