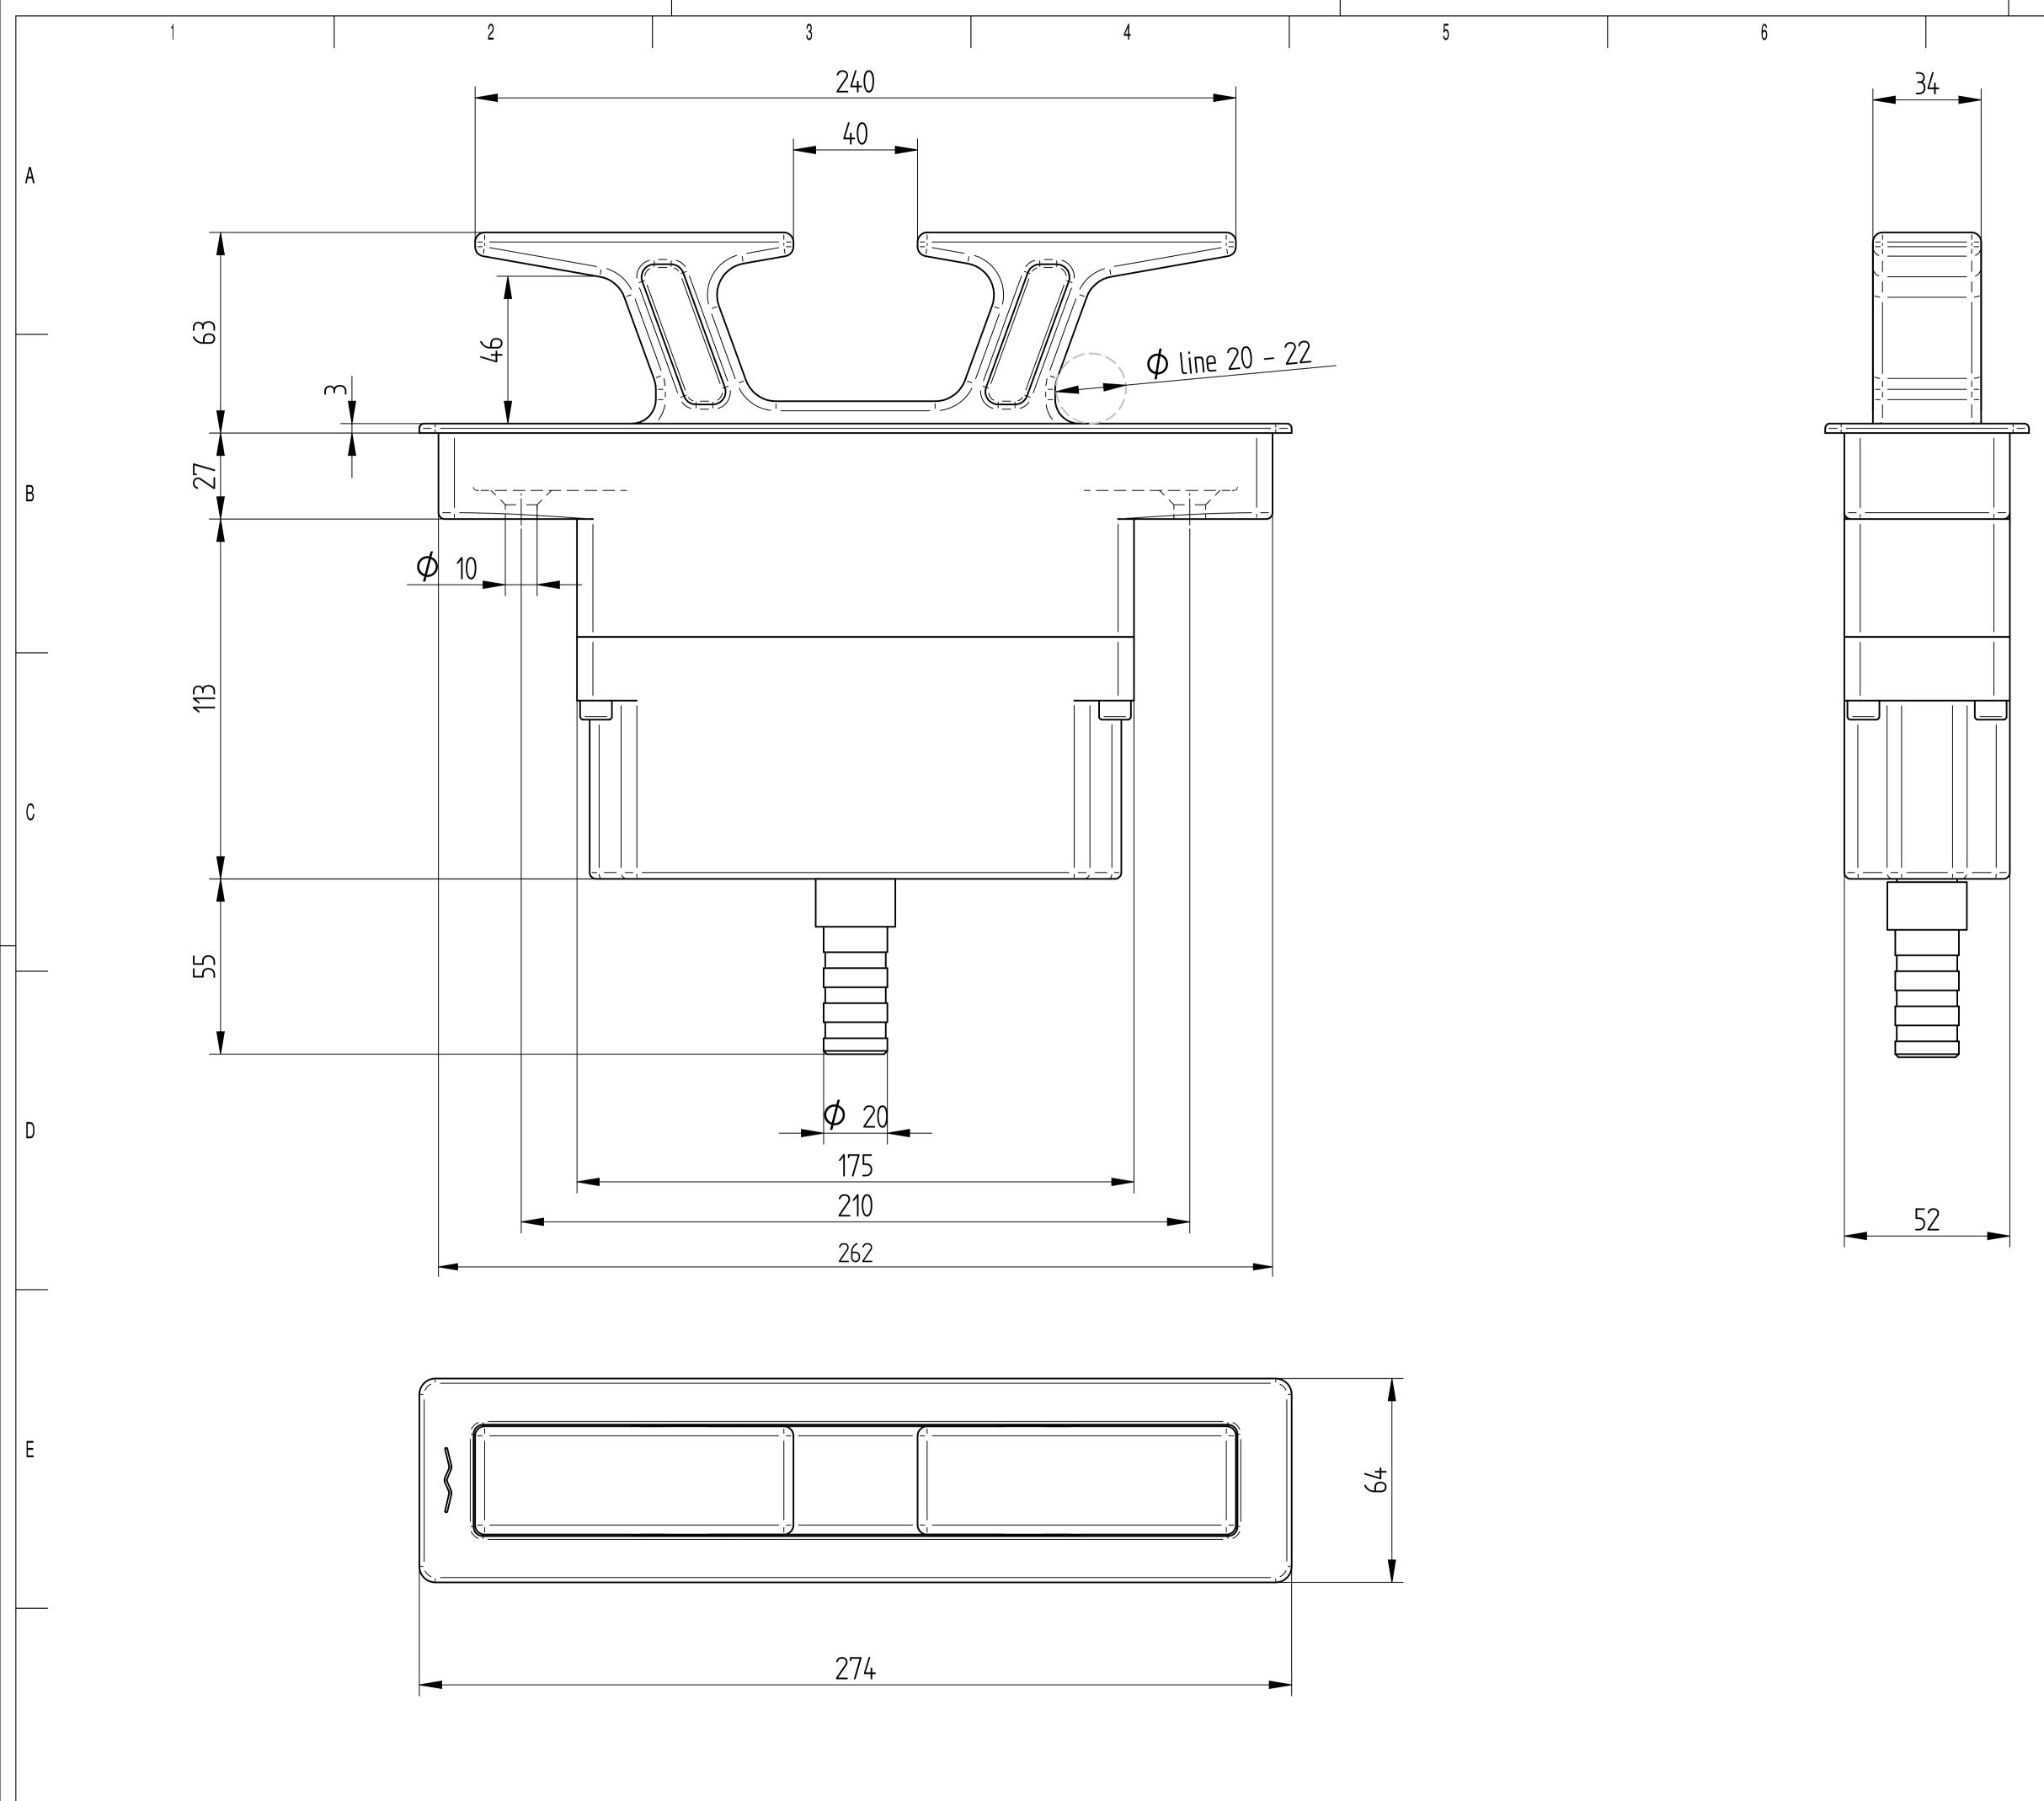

| Ι |                                                                              |                                                                                                                                    | 8                                    |          |  |
|---|------------------------------------------------------------------------------|------------------------------------------------------------------------------------------------------------------------------------|--------------------------------------|----------|--|
|   |                                                                              |                                                                                                                                    |                                      |          |  |
|   |                                                                              |                                                                                                                                    |                                      |          |  |
|   |                                                                              |                                                                                                                                    |                                      |          |  |
|   |                                                                              |                                                                                                                                    |                                      |          |  |
|   |                                                                              |                                                                                                                                    |                                      |          |  |
|   |                                                                              |                                                                                                                                    |                                      |          |  |
|   |                                                                              |                                                                                                                                    |                                      |          |  |
|   |                                                                              |                                                                                                                                    |                                      |          |  |
|   |                                                                              |                                                                                                                                    |                                      |          |  |
|   |                                                                              |                                                                                                                                    |                                      |          |  |
|   |                                                                              |                                                                                                                                    |                                      |          |  |
|   |                                                                              |                                                                                                                                    |                                      |          |  |
|   |                                                                              |                                                                                                                                    |                                      |          |  |
|   |                                                                              |                                                                                                                                    |                                      |          |  |
|   |                                                                              |                                                                                                                                    |                                      |          |  |
|   |                                                                              |                                                                                                                                    |                                      |          |  |
|   |                                                                              |                                                                                                                                    |                                      |          |  |
|   |                                                                              |                                                                                                                                    |                                      |          |  |
|   |                                                                              |                                                                                                                                    |                                      |          |  |
|   |                                                                              |                                                                                                                                    |                                      |          |  |
|   |                                                                              |                                                                                                                                    |                                      |          |  |
|   |                                                                              |                                                                                                                                    |                                      |          |  |
|   |                                                                              |                                                                                                                                    |                                      |          |  |
|   |                                                                              |                                                                                                                                    |                                      |          |  |
|   |                                                                              |                                                                                                                                    |                                      |          |  |
|   |                                                                              |                                                                                                                                    |                                      |          |  |
|   |                                                                              |                                                                                                                                    |                                      |          |  |
|   |                                                                              |                                                                                                                                    |                                      |          |  |
|   |                                                                              |                                                                                                                                    |                                      |          |  |
|   |                                                                              |                                                                                                                                    |                                      |          |  |
|   |                                                                              |                                                                                                                                    |                                      |          |  |
|   |                                                                              |                                                                                                                                    |                                      |          |  |
|   |                                                                              |                                                                                                                                    |                                      |          |  |
|   |                                                                              |                                                                                                                                    |                                      |          |  |
|   |                                                                              |                                                                                                                                    |                                      |          |  |
|   |                                                                              |                                                                                                                                    |                                      |          |  |
|   |                                                                              |                                                                                                                                    |                                      |          |  |
|   |                                                                              |                                                                                                                                    |                                      |          |  |
|   |                                                                              |                                                                                                                                    |                                      |          |  |
|   | DATE<br>SIGNATURE                                                            | 11/27/18 SCALE                                                                                                                     | : 1/1 A                              | seasmart |  |
|   | DESCRIPTION                                                                  | Ing. Mirko Antonelli<br>BITTA A FILO 240 mm                                                                                        |                                      |          |  |
|   | Seasmart is the proprietor of this a<br>the project or design for which it w | drawing and is not be reproduced or used for any purpose, other<br>vas drawn, without Seasmart' prior written consent. Copyright © | rnan in conjunction with<br>Seasmart | FD240X   |  |